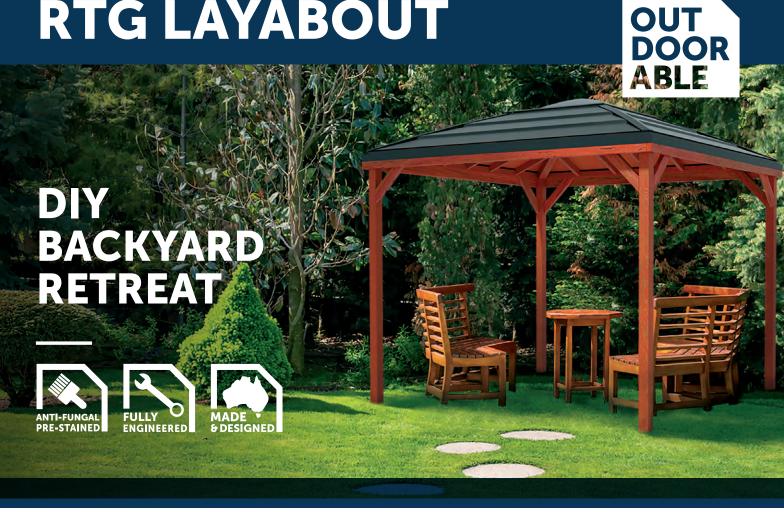

## **RTG LAYABOUT**

## The RTG Layabout is simple to build, faster and easier to install with pre-constructed Ready-To-Go roof sections.

The most time consuming part of the gazebo build, the roof, has already been done for you. It's as easy as 1, 2, 3. Simply install the posts, connect the fascia and pop in the four roof sections. With easy to follow instructions, you'll have your fully finished gazebo erected in no time. The hardest thing about the Outdoorable Ready-To-Go Layabout is working out where you want it!

## **FEATURES**

- + Height 2.4m
- + Cypress Gold Posts
- + Colorbond Roof (Option of Cascade or Corrugated)
- + UV Protected Domed Skylight
- + 4 Part Roof Assembly

2.4m x 2.4m

- + 12 Months Manufacturer's Warranty
- + Easy Self-Assembly or Installation\*