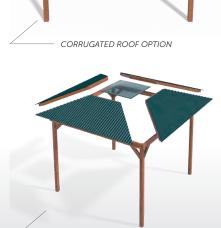

## **FEATURES**

- + Height 2.4m
- + Cypress Gold Posts
- + Colorbond Roof (Option of Cascade or Corrugated)
- + UV Protected Domed Skylight
- + 4 Part Roof Assembly

2.4m x 2.4m

- + 12 Months Manufacturer's Warranty
- + Easy Self-Assembly or Installation\*