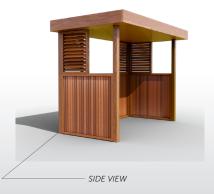

## **FEATURES**

- + Height 2.4mt
- + Cypress Posts
- + Colorbond Roof
- + Pine-lined Ceiling

PLANTATION SHUTTERS

ADD YOUR OWN EXTRAS

- + Fully Functional Western Red Cedar Shutters + Installation into ground or onto concrete
- + 12 Month Manufacturer's Warranty
- + Easy Self-Assembly or Installation\*

FRONT VIFW

\* Installation Vic. only

SIZES AVAILABLE

DECK

2.0m x 1.5m

CUSTOM 3.0m x 1.5m

www.outdoorable.com.au shop@outdoorable.com.au 1300 879 442