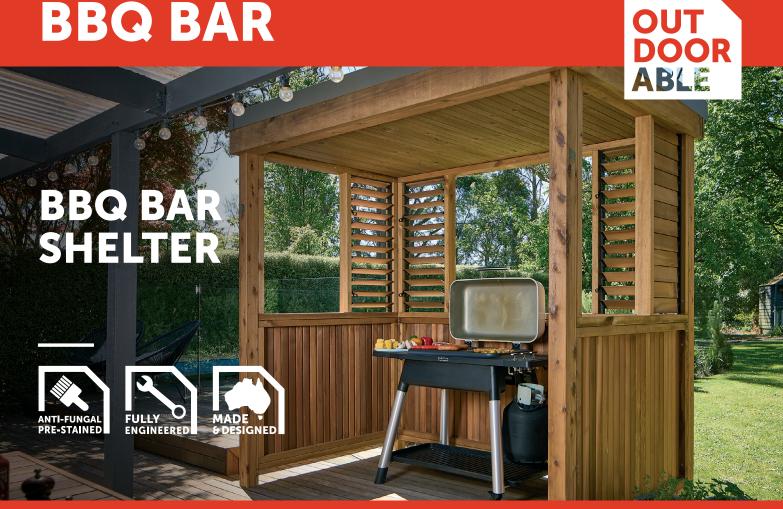

## **BBQ BAR**

## Whether you're a grilling pro or just starting out, our BBQ Bar Shelter has got you covered.

This valuable addition to your alfresco dining experience is designed to provide the perfect protection from sun, wind and rain so you can enjoy your BBQ and entertainment all year round.

The Outdoorable BBQ Bar Shelter is highly versatile. It can be used for BBQs with family and friends, or as a bar and serving area-or both, in fact, how you use it is only limited by your imagination. It features quality timber construction and western red cedar shutters that supply plenty of natural light and unrivalled durability, with built-in resistance to termites & moisture.

## **FEATURES**

- + Height 2.4mt
- + Cypress Posts
- + Colorbond Roof
- + Pine-lined Ceiling

PLANTATION SHUTTERS

ADD YOUR OWN EXTRAS

- + Fully Functional Western Red Cedar Shutters + Installation into ground or onto concrete
- + 12 Month Manufacturer's Warranty
- + Easy Self-Assembly or Installation\*