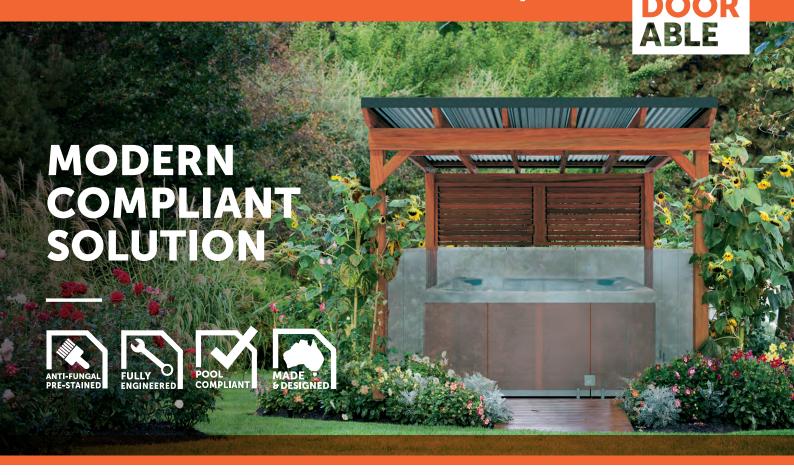

## SUNLOUNGER Pool Compliant

A very modern solution to safer pool and spa fencing. Add an Outdoorable Sunlounger pool compliant timber gazebo to your outdoor entertaining space and enjoy your summer responsibly.

Designed for safety and peace of mind, our Sunlounger helps you create a secure haven for your backyard spa or pool. With great streamlined looks and ultimate functionality, it's a stylish way to keep your little people safer.

Choose from regulation 1200mm high timber or NATA-accredited glass fencing to match your backyard aesthetic. We friction-fit the 12mm glass option to make sure it's hole free for a sleeker, more professional finish.

## **FEATURES**

- + Height 2.4mt
- + Cypress Posts
- + Colorbond Skillion Roof
- + 1/4 Wall of Plantation Shutters
- + Pool Compliant

- + 1.2m High Fence Sides
- + Timber or Glass Fence
- + Self-Closing Gate
- + 12 Months Manufacturer's Warranty
- + Easy Self-Assembly or Installation\*