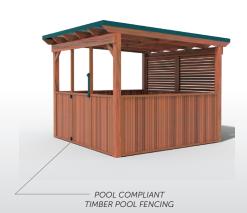

Choose from regulation 1200mm high timber or NATA-accredited glass fencing to match your backyard aesthetic. We friction-fit the 12mm glass option to make sure it's hole free for a sleeker, more professional finish.

## **FEATURES**

- + Height 2.4mt
- + Cypress Posts
- + Colorbond Skillion Roof
- + 1/4 Wall of Plantation Shutters
- + Pool Compliant

- + 1.2m High Fence Sides
- + Timber or Glass Fence
- + Self-Closing Gate
- + 12 Months Manufacturer's Warranty
- + Easy Self-Assembly or Installation\*