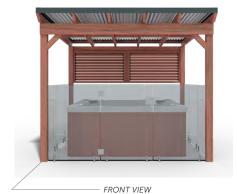

## SUNLOUNGER Pool Compliant

A very modern solution to safer pool and spa fencing. Add an Outdoorable Sunlounger pool compliant timber gazebo to your outdoor entertaining space and enjoy your summer responsibly.

Designed for safety and peace of mind, our Sunlounger helps you create a secure haven for your backyard spa or pool. With great streamlined looks and ultimate functionality, it's a stylish way to keep your little people safer.

Choose from regulation 1200mm high timber or NATA-accredited glass fencing to match your backyard aesthetic. We friction-fit the 12mm glass option to make sure it's hole free for a sleeker, more professional finish.

## **FEATURES**

- + Height 2.4mt
- + Cypress Posts
- + Colorbond Skillion Roof
- + 1/4 Wall of Plantation Shutters
- + Pool Compliant

- + 1.2m High Fence Sides
- + Timber or Glass Fence
- + Self-Closing Gate
- + 12 Months Manufacturer's Warranty
- + Easy Self-Assembly or Installation\*