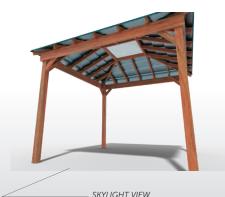

### **FEATURES**

- + Height 2.4m
- + Cypress Posts
- + Colorbond Roof
- + UV Protected Domed Skylight
- + Pool Compliant

- + 1.2m High Fence Sides
- + Glass or Timber Fence
- + Self-Closing Gate
- + 12 Months Manufacturer's Warranty
- + Easy Self-Assembly or Installation\*