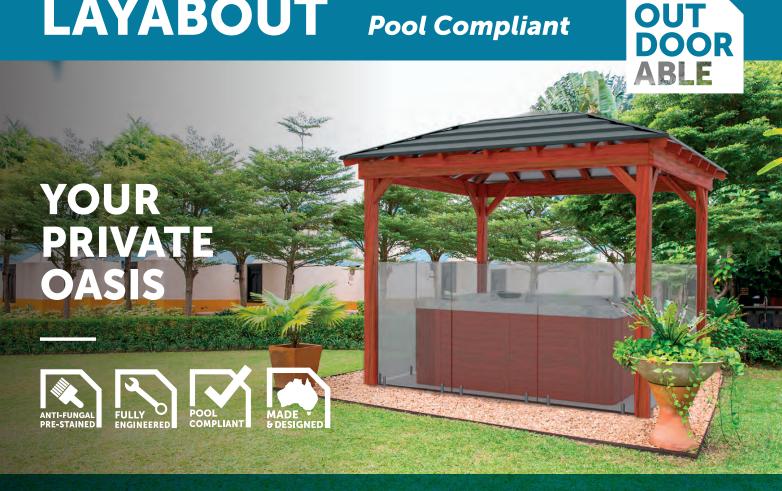

# LAYABOUT Pool Compliant

Kick back and relax with our Outdoorable Layabout pool compliant timber gazebo, designed as the perfect companion for your spa or pool.

Enjoy your spa or pool all year round, no matter the weather! This luxury pool compliant gazebo is designed to transform your spa, whilst offering year round protection from the harsh Aussie climate. With fast tracked council approval and ZipMoney available, you can get out and enjoy your new space sooner rather than later.

### **FEATURES**

- + Height 2.4m
- + Cypress Posts
- + Colorbond Roof
- + UV Protected Domed Skylight
- + Pool Compliant

- + 1.2m High Fence Sides
- + Glass or Timber Fence
- + Self-Closing Gate
- + 12 Months Manufacturer's Warranty
- + Easy Self-Assembly or Installation\*