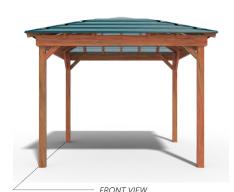

## Live the Aussie backyard dream by adding our Outdoorable Layabout timber gazebo to your outdoor space.

Transforming your outdoor space is easy with our best-selling Layabout gazebo. We've designed it so you can enjoy your outdoor entertainment areas in style. The 25° pitched roof allows you to stay sheltered from the elements, whilst letting in natural light through the tinted acrylic skylight.

## **FEATURES**

- + Height 2.4m
- + Cypress Posts
- + Colorbond Roof

- + UV Protected Domed Skylight
- + 12 Months Manufacturer's Warranty
- + Easy Self-Assembly or Installation\*