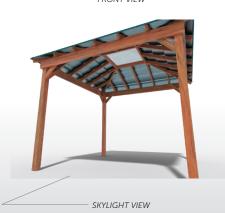

## Live the Aussie backyard dream by adding our Outdoorable Layabout timber gazebo to your outdoor space.

Transforming your outdoor space is easy with our best-selling Layabout gazebo. We've designed it so you can enjoy your outdoor entertainment areas in style. The 25° pitched roof allows you to stay sheltered from the elements, whilst letting in natural light through the tinted acrylic skylight.

## **FEATURES**

- + Height 2.4m
- + Cypress Posts
- + Colorbond Roof

- + UV Protected Domed Skylight
- + 12 Months Manufacturer's Warranty
- + Easy Self-Assembly or Installation\*