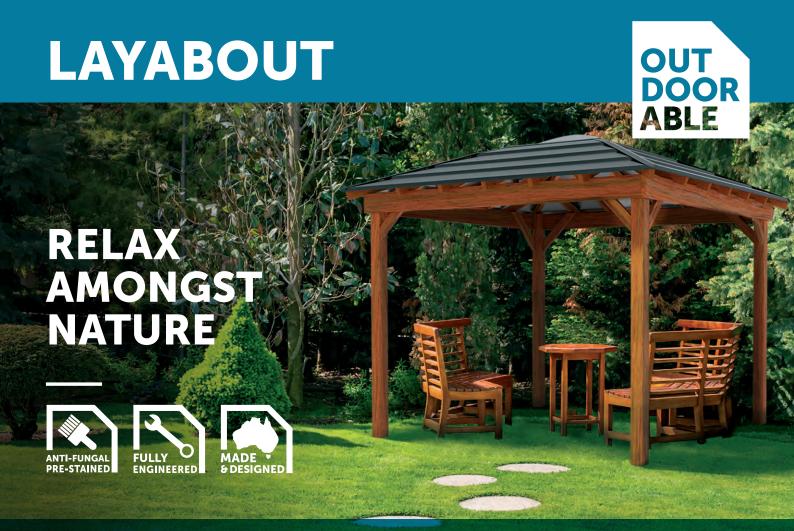

## Live the Aussie backyard dream by adding our Outdoorable Layabout timber gazebo to your outdoor space.

Transforming your outdoor space is easy with our best-selling Layabout gazebo. We've designed it so you can enjoy your outdoor entertainment areas in style. The 25° pitched roof allows you to stay sheltered from the elements, whilst letting in natural light through the tinted acrylic skylight.

Whatever your requirements, we've got you covered! The Outdoorable Layabout Gazebo comes in a huge range of sizes (plus custom sizes on request), and optional extras allow you to create a bespoke look that perfectly suits your individual style and garden decor.

## **FEATURES**

- + Height 2.4m
- + Cypress Posts
- + Colorbond Roof

- + UV Protected Domed Skylight
- + 12 Months Manufacturer's Warranty
- + Easy Self-Assembly or Installation\*