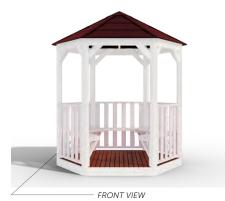

The Hexebo Classic's appealing six-sided design comes with your choice of Colorbond 25° pitched roof. Also included is seating, decking and an exquisite balustrade to create a look that screams luxurious - your outdoor space has never looked so stylish!

## **FEATURES**

- + Height 2.4m
- + Cypress Posts
- + Colorbond Roof
- + Handrails on 5 sides
- + 12 Months Manufacturer's Warranty
- + Internal edge seating on Timber Edges
- + Decking
- + Easy Self-Assembly or Installation\*