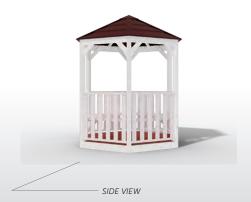

The Hexebo Classic's appealing six-sided design comes with your choice of Colorbond 25° pitched roof. Also included is seating, decking and an exquisite balustrade to create a look that screams luxurious - your outdoor space has never looked so stylish!

## **FEATURES**

- + Height 2.4m
- + Cypress Posts
- + Colorbond Roof
- + Handrails on 5 sides
- + 12 Months Manufacturer's Warranty
- + Internal edge seating on Timber Edges
- + Decking
- + Easy Self-Assembly or Installation\*