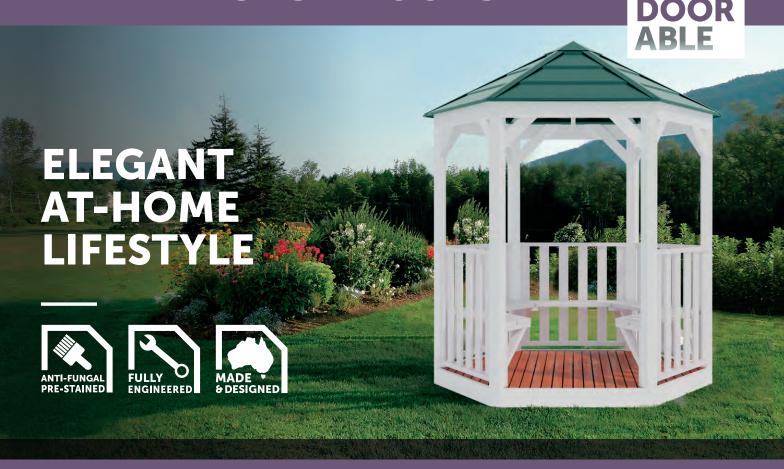

## **HEXEBO CLASSIC**

Redefine your outdoor entertaining area today and improve your at-home lifestyle as well as your property value with our elegant Outdoorable timber Hexebo Classic gazebo.

Whether you're quietly enjoying the summer breezes with a loved one, sitting back to read a good book, or just gazing at the sunset, relax and rejuvenate with our Hexebo Classic. The picture-perfect spot to create special memories.

The Hexebo Classic's appealing six-sided design comes with your choice of Colorbond 25° pitched roof. Also included is seating, decking and an exquisite balustrade to create a look that screams luxurious - your outdoor space has never looked so stylish!

## **FEATURES**

- + Height 2.4m
- + Cypress Posts
- + Colorbond Roof
- + Handrails on 5 sides
- + 12 Months Manufacturer's Warranty
- + Internal edge seating on Timber Edges
- + Decking
- + Easy Self-Assembly or Installation\*