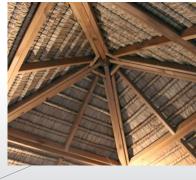

#### **FEATURES**

- + Height 2.4m
- + Cypress Posts

+ 12 Months Manufacturer's Warranty + Easy Self-Assembly or Installation\*

- + Quality Grade Alang Alang Thatching

PRF-FABRICATED THATCH ROOF

\* Installation Vic. only

**SIZES AVAILABLE** 

3m x 3m

| 3m x 4m | 3m |
|---------|----|
|---------|----|

x 5m

4m x 4m

CUSTOM