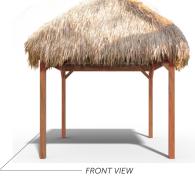

## **BALI HUT**

### Create the ultimate tropical oasis in your own backyard with our pavilion-style Outdoorable Bali Hut timber gazebo.

Imagine sipping on a cocktail (or two) in your tranquil timber Bali Hut or lazing a weekend afternoon away with a good book, while the rest of the world goes about its busy-ness. It doesn't have to be a dream!

Our Bali Hut delivers a sunshade retreat with a difference, giving your garden that traditional tropical look and making you feel more comfortable whatever the forecast. The Bali Hut's 30° pitched thatching insulates you by around 10°C, so you feel cooler in summer and warmer in winter.

#### **FEATURES**

- + Height 2.4m
- + Cypress Posts

+ 12 Months Manufacturer's Warranty + Easy Self-Assembly or Installation\*

- + Quality Grade Alang Alang Thatching